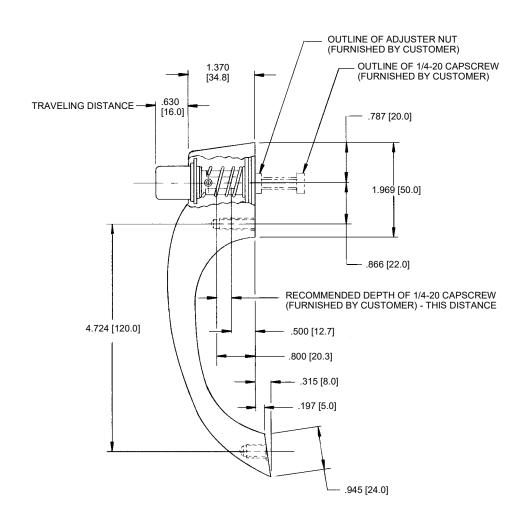

## FEATURES/BENEFITS:

- Frictionless push button seal
- Flow through self-cleaning design
- Readily adaptable to a variety of door thickness with a 1/4" diameter capscrew

### **INSTALLATION:**

- Installed with (3) M6x1 bolts
- Spacers are available to mount the handle on a flat surface

Individual part dimensions are for reference only. Refer to individual part drawings for complete dimensions, specifications, and installation procedures. Engineering assistance and application drawings are available.