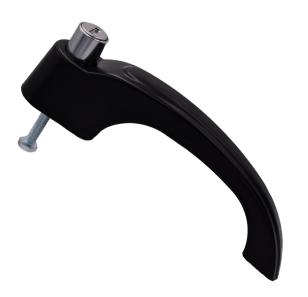

# 040-0100 Push Button Handle

## 040-0100 Push Button Handle

#### **MATERIAL**:

· Die cast zinc alloy

### FINISH:

- Black powder coated
- Copper-nickel-chrome