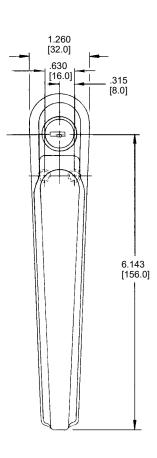

### **INSTALLATION:**

- Installed with (3) M6x1 bolts
- Spacers are available to mount the handle on a flat surface

Individual part dimensions are for reference only. Refer to individual part drawings for complete dimensions, specifications, and installation procedures. Engineering assistance and application drawings are available.